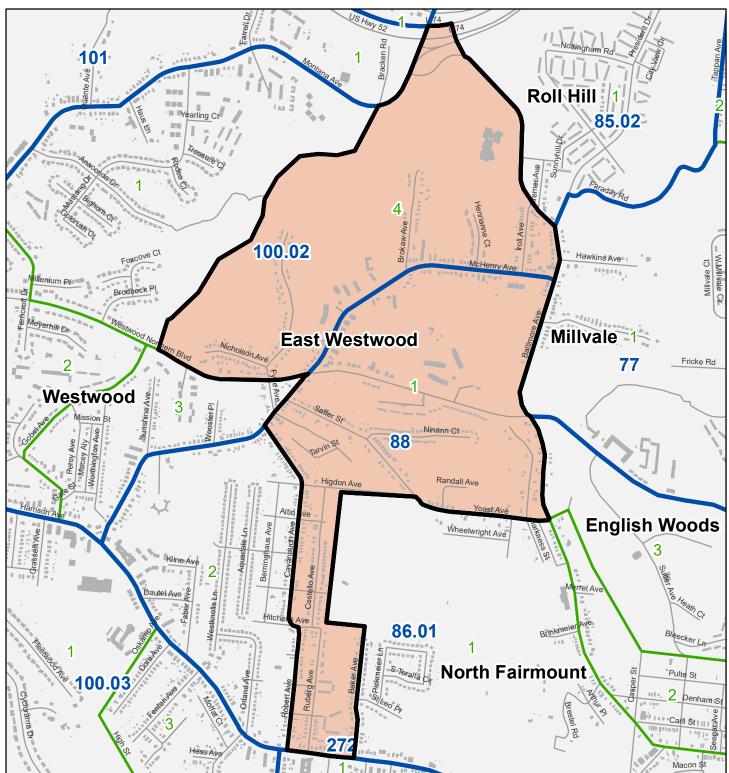

2020 Statistical Neighborhood Approximation\*

# Legend

\*These boundaries are created by matching Census Tract Boundaries to Community Council boundaries as closely as possible. They are only used to calculate demographic data about each neighborhood by **SNA Boundary** Ν using Census Data. 2020 CensusTracts 2020 BlockGroups Roads 0.125 0.25 0.5 0.75 0 1 **Buildings** Miles